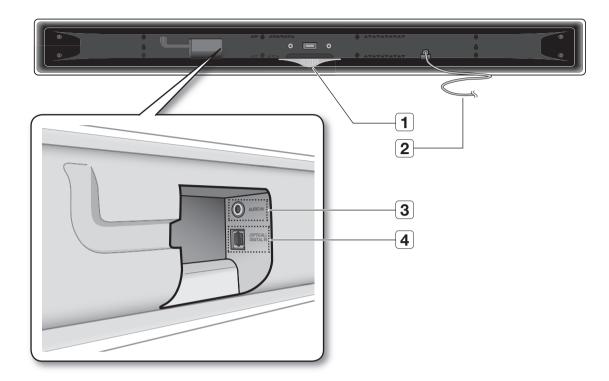

## TOUR OF THE REMOTE CONTROL

Ø

The remote control can operate TVs made by SAMSUNG only.

Depending on the TV you are using, you may not be able to operate your TV with this remote control. In this case, operate the TV using the TV's remote control.

#### **Operation Range of the Remote Control**

The remote control can be used up to approximately 23 feet (7 meters) in a straight line. It can also be operated at a horizontal angle of up to 30° from the remote control sensor.

## **BASIC FUNCTIONS**

1. Touch **POWER** (b) on the front panel.

OR, Press **POWER** on the remote control to turn on the power.

- The volume level appears in the front panel display.
- 2. Touch POWER (也) on the front panel.

OR,

Press **POWER** on the remote control again to turn off the power.

Adjusting the volume

Touch **VOLUME +/-** on the front panel.

OR,

Press **VOLUME +/-** on the remote control to increase or decrease the volume level.

#### Muting the sound

This is useful when answering a doorbell or telephone call.

- 2. Press **MUTE** on the remote control again (or press **VOLUME +/-**) to restore the sound.

#### Selecting the input mode

You can select either Optical input or Audio input. Press **O/A INPUT** on the remote control or touch **INPUT MODE** on the front panel repeatedly to select the Digital (Optical) or Audio input.

#### Using the sound field mode

You can select from three different sound field modes (NEWS, CINEMA and MUSIC) depending on the type of sources you want to enjoy. The color of the LED indicates sound field mode.

### Using the AUTO POWER LINK function

If you turn the power of the TV on/off when the Crystal Surround Air Track is connected to your Samsung TV, the unit is also automatically turned on/ off. (The unit will power off after 20 min.)

#### Using the TV functions

- 1. Press **TV POWER** on the remote control of this unit.
- 2. Press **TV CH** on the remote control to select the TV channel.
- 3. Press VOLUME +/- on the remote control to adjust the volume level of this unit.
- **4**. Select one of the sound field mode buttons on the remote control to select the desired sound field mode.